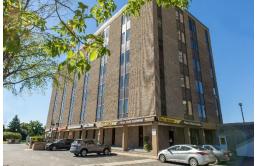

## 1390 Prince of Wales | Suite 311

Ottawa | Ontario

| <b>Building Details</b>   |                              |
|---------------------------|------------------------------|
| <b>Total Office Area:</b> | 34,081 sf                    |
| Number of Floors:         | 6                            |
| Net Rent:                 | \$10.00-\$12.00              |
| <b>Operating Costs:</b>   | \$17.99                      |
|                           | Includes all property taxes, |
|                           | utilities and cleaning       |
| Available Area:           | 382 sf                       |
| Availability:             | October 1st, 2024            |

### **BUILDING KEY FEATURES + HIGHLIGHTS**

- Surface and underground parking available
- Storage facilities available
- Security patrolled and camera surveillance
- Wheelchair Accessible
- Certain suites have private washrooms and/or kitchenette
- Recycling program
- + Private swimming pool
- + 24 Hour Emergency Service
- + Hands on, responsive management team with excellent repair and maintenance program
- + Easily accessible via public transit or car
- + Excellent existing client base including therapists, dentists, other medical services, chartered accountants, engineers, as well as a restaurant