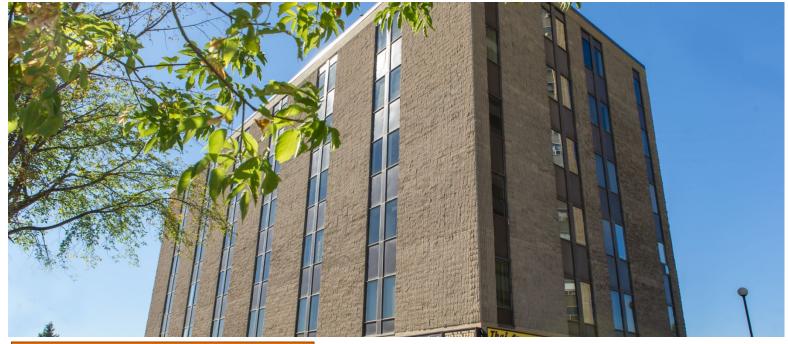

## 1390 Prince of Wales | Suite 311

Ottawa | Ontario

| <b>Building Details</b>   |                              |
|---------------------------|------------------------------|
| <b>Total Office Area:</b> | 34,081 sf                    |
| Number of Floors:         | 6                            |
| Net Rent:                 | \$10.00-\$12.00              |
| <b>Operating Costs:</b>   | \$17.99                      |
|                           | Includes all property taxes, |
|                           | utilities and cleaning       |
| Available Area:           | 382 sf                       |
| Availability:             | October 1st, 2024            |