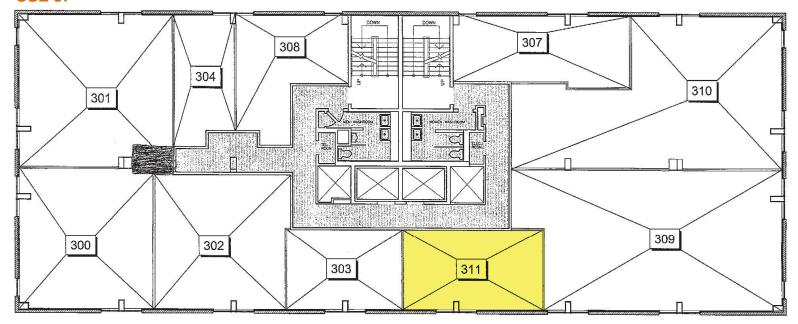

es available
- Security patrolled and camera surveillance
- Wheelchair Accessible
- Certain suites have private washrooms and/or kitchenette
- Recycling program
- + Private swimming pool
- + 24 Hour Emergency Service
- + Hands on, responsive management team with excellent repair and maintenance program
- + Easily accessible via public transit or car
- + Excellent existing client base including therapists, dentists, other medical services, chartered accountants, engineers, as well as a restaurant

For More Information Contact

451 Daly Ave., 2nd Floor Ottawa, Ontario K1N 6H6 www.elkproperty.com

Bill Miner Tel: 613-244-1012 ext: 201

Cell: 613-229-9689 bminer@elkproperty.com







### For Lease » Office Space

# 1390 Prince of Wales | Suite 311

Ottawa | Ontario

» Floor Plan

### 382 sf



#### **ADDITIONAL HIGHLIGHTS**

+ Waiting room and office

» Pictures







#### **For More Information Contact**

451 Daly Ave., 2<sup>nd</sup> Floor Ottawa, Ontario K1N 6H6 www.elkproperty.com **Bill Miner** 

Tel: 613-244-1012 ext: 201

bminer@elkproperty.com

Cell: 613-229-9689